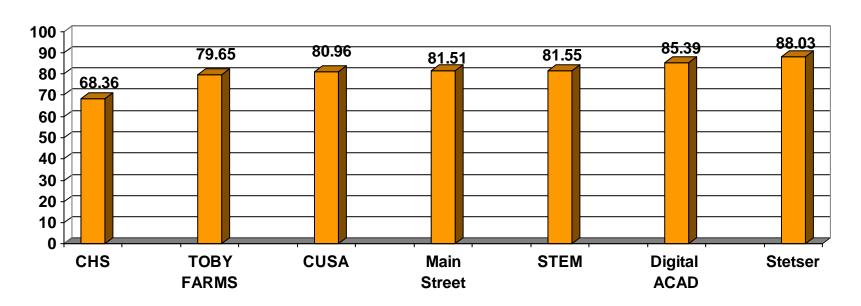

### Chester Upland School District Attendance Data September 1, 2020 - September 22, 2020

Attendance Average **77.96%** from 9/1/20 – 9/22/20